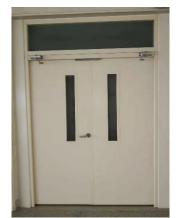

Standard configuration include door frame, door sash, fire rated lock, Optional configuration include door closer, sequencer, Escape lock, small glass window, Tube well lock, Stainless steel kick resist plate

door closer

Stainless steel kick resist plate

fire rated door with door closer, sequencer, small glass window

sequencer

Escape lock

Tube well lock

Door frame Internal fill in new green perlite fire door core board The new fire a chain The new fire a chain Famous county fire lock Fire retardant sealing strip Fire retardant expansion strip

Basic construction of the fire rated steel door

Fire rated steel door styles (different color optional)

Fire rated door middle installation

Fire rated door outside installation