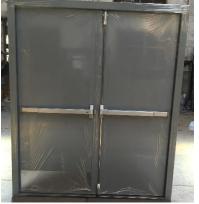

## TOMA Fire rated steel door

Fire rated steel door frame width: 4cm for middle installation, 7cm for outside installation Frame thickness 10cm, frame steel panel thickness1.2mm Door sash thickness 5cm, door sash steel panel thickness 0.8mm

Basic construction of the fire rated steel door

Fire rated steel door styles (different color optional)

Fire rated door middle installation

Fire rated door outside installation