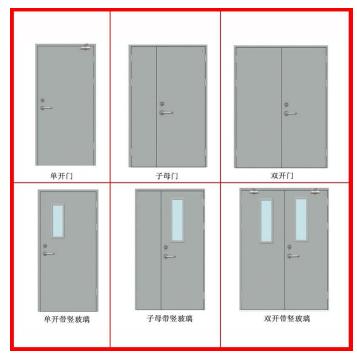

Basic construction of the fire rated steel door

Fire rated steel door styles (different color optional)

Fire rated door middle installation

Fire rated door outside installation